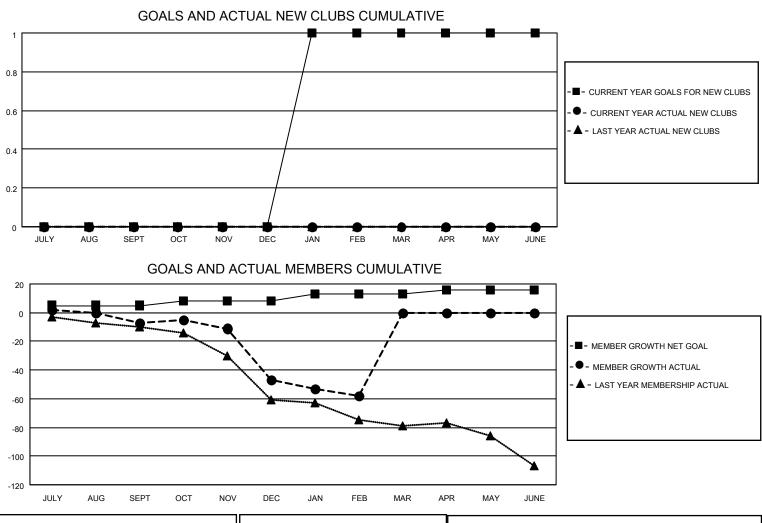

## LOCATION WASHINGTON

District 19 F

Results as of: 2/28/2022

| Clubs                 |               |           |               | Members               |                        |                         |                                                    |
|-----------------------|---------------|-----------|---------------|-----------------------|------------------------|-------------------------|----------------------------------------------------|
| RESULTS FOR 2021-2022 |               |           |               | RESULTS FOR 2021-2022 |                        |                         |                                                    |
| QUARTER               | NEW CLUB GOAL | NEW CLUBS | DROPPED CLUBS | QUARTER               | BER GROWTH NET<br>GOAL | MEMBER GROWTH<br>ACTUAL | DROPPED<br>MEMBERS ACTUAL<br>(including transfers) |
| JULY/AUG/SEPT         | 0             | 0         | 0             | JULY/AUG/SEPT         | 5                      | 23                      | 26                                                 |
| OCT/NOV/DEC           | 0             | 0         | 2             | OCT/NOV/DEC           | 3                      | 15                      | 53                                                 |
| JAN/FEB/MAR           | 1             | 0         | 0             | JAN/FEB/MAR           | 5                      | 4                       | 15                                                 |
| APR/MAY/JUNE          | 0             | 0         | 0             | APR/MAY/JUNE          | 3                      | 0                       | 0                                                  |